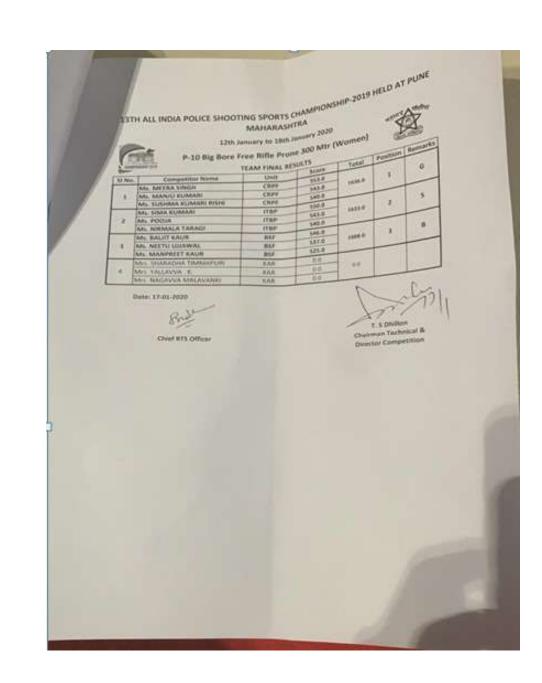

| 4074                     | BRONZE      |







T. S Dhillon

3 1616.0

16610

1603.0

1595.0

1524.0

1523.0

13280

Chairman Technical & Director Competition 13TH ALL INDIA POLICE SHOOTING SPORTS CHAMPIONSHIP-2019 HELD AT PUNE

MAHARASHTRA
12th January to 18th January 2020
P-09 Big Bore Free Rifle 3 POS 300 Mtr (Men)

| -     |                         | IN        | DEINA | RESU | 175          | -                  |              | -              | 572.0  | +2                 | 1