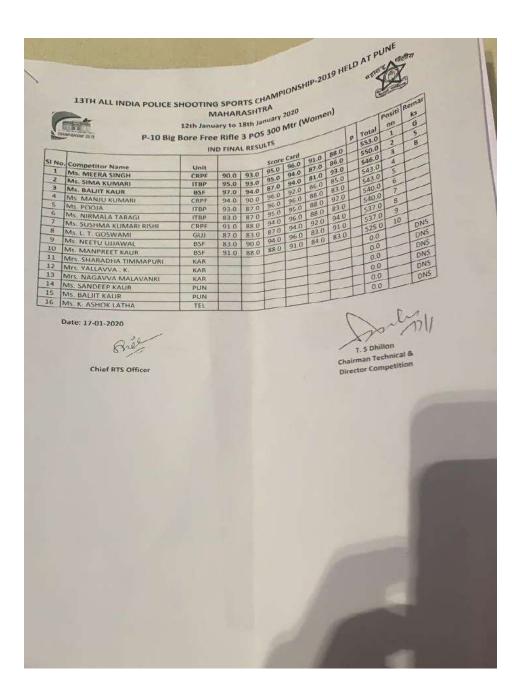

| 4074                     | BRONZE      |







T. S Dhillon

3 1616.0

16610

1603.0

1595.0

1524.0

1523.0

13280

Chairman Technical & Director Competition 13TH ALL INDIA POLICE SHOOTING SPORTS CHAMPIONSHIP-2019 HELD AT PUNE

MAHARASHTRA
12th January to 18th January 2020
P-09 Big Bore Free Rifle 3 POS 300 Mtr (Men)

| -     |                         | IN        | DEINA | RESU | 175          | -                  |              | -              | 572.0  | +2                 | 1