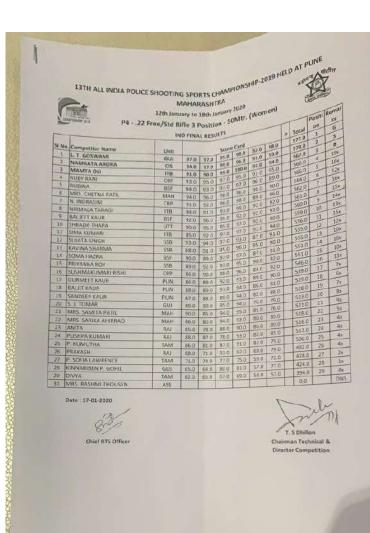

0.0       |                            |         |
| 5,500     | Mr. B. K. CHOUGULE                         | KAR             | 0.0           | 1100      |                            |         |
| -         | Mr. VIKAS KUMAR SHARMA                     | JHA             | 0.0           |           |                            |         |
| -         |                                            | JHA             | 0.0           | 0.0       |                            |         |
| -         | Mr. PURNA CHANDRA SAHA<br>Mr. RAJESH KUMAR | JHA             | 0.0           | 1         |                            |         |

Date: 17-01-2020

\*NR - New Meet Record (Old Record - 1663 by Sushil, Jhutan & Rankesh of BSF)

Chief RTS Officer

T. S Dhillon Chairman Technical & Director competition







| SINO   | Competitor Name