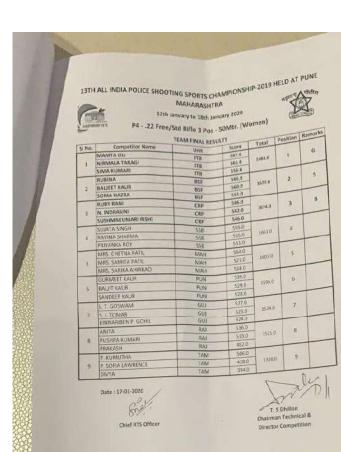

| 4074                     | BRONZE      |







T. S Dhillon

3 1616.0

16610

1603.0

1595.0

1524.0

1523.0

13280

Chairman Technical & Director Competition 13TH ALL INDIA POLICE SHOOTING SPORTS CHAMPIONSHIP-2019 HELD AT PUNE

MAHARASHTRA
12th January to 18th January 2020
P-09 Big Bore Free Rifle 3 POS 300 Mtr (Men)

| -     |                         | IN        | DEINA | RESU | 175          | -                  |              | -              | 572.0  | +2                 | 1