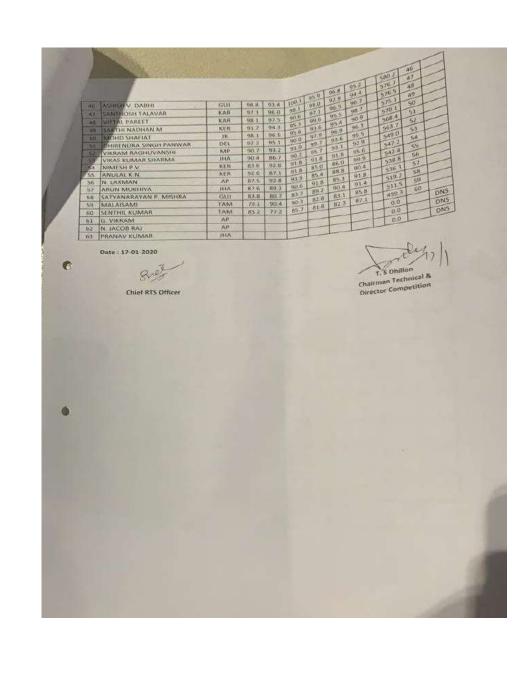

0       |                            |         |
| 5,500     | Mr. B. K. CHOUGULE                         | KAR             | 0.0           | 1100      |                            |         |
| -         | Mr. VIKAS KUMAR SHARMA                     | JHA             | 0.0           |           |                            |         |
| -         |                                            | JHA             | 0.0           | 0.0       |                            |         |
| -         | Mr. PURNA CHANDRA SAHA<br>Mr. RAJESH KUMAR | JHA             | 0.0           | 1         |                            |         |

Date: 17-01-2020

\*NR - New Meet Record (Old Record - 1663 by Sushil, Jhutan & Rankesh of BSF)

Chief RTS Officer

T. S Dhillon Chairman Technical & Director competition







| SINO   | Competitor Name