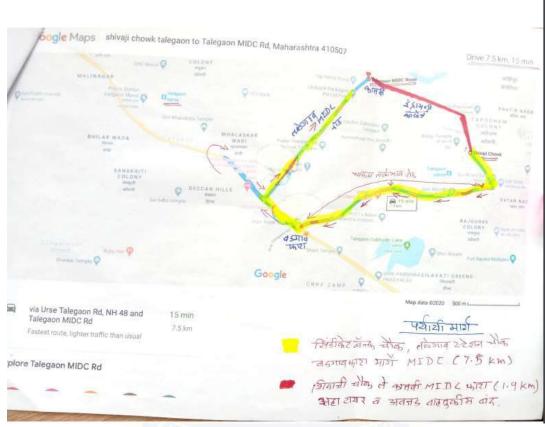

दि.१६/१२/२०१९ रोजी आंबी गाव येथे पुल पडल्याने आंबी गावाकडे जाणारी वाहतूकीची कॉडी निर्माण होत आहे. सदरच्या भागात मोठयाप्रमाणात एमआयडीसी असल्याने एमआयडीसीतील कंपनी करीता अवजड वाहतूक शिवाजी चौक तळेगाव कडुन कातवी मार्गे जा आहे.शिवाजी चौकातुन कातवीकडे जाणारा रस्ता हा साधारण ०३ मी. रुंदीचा असुन एकावेळी एकच वाहन सदर मार्गातुन जावु शकते व रस्त्यालगत मोठया प्रमाणावर रहिवाशी वस्त्या व इंद्रायणी हायस्कुल आहे. सदर ठिकाणी अवजड वाहतुकीमुळे अपघात होवुन जिवीतहानी होण्याची शक्यता नाकारता वेत नाही. तरी खालील नमुद रस्त्यावर सर्व अवजड वाहनांना प्रवेश बंदी करण्यात वेत आहे.

## देहरोड वाहत्क विभाग अंतर्गत

- चाकण कडुन सिंडीकेट चौक ,शियाजी चौक मार्गे कातवी फाटा जाणारी अवजड वाहतुक (सहा टावर व त्यावरील वाहन) शिवाजी चौकातुन पुढे जाण्यास मनाई .
  - पर्यायी मार्ग :- चाकण --तळेगाव-वडगाव फाटा वडगाव मार्गे एम आव डी सी हदीत जातील.
- एम आय डी सी हद्दीतुन कातवीफाटा मार्गे शिवाजी चौक सिंडीकेट चौक येथे जाणारी अवजड वाहतूक (सहा टायर व त्यावरील वाहन) कातवी फाटा पासुन पुढे जाण्यास मनाई पर्यायी मार्ग :- तळेगाव मार्गे इच्छीत स्थळी जातील.