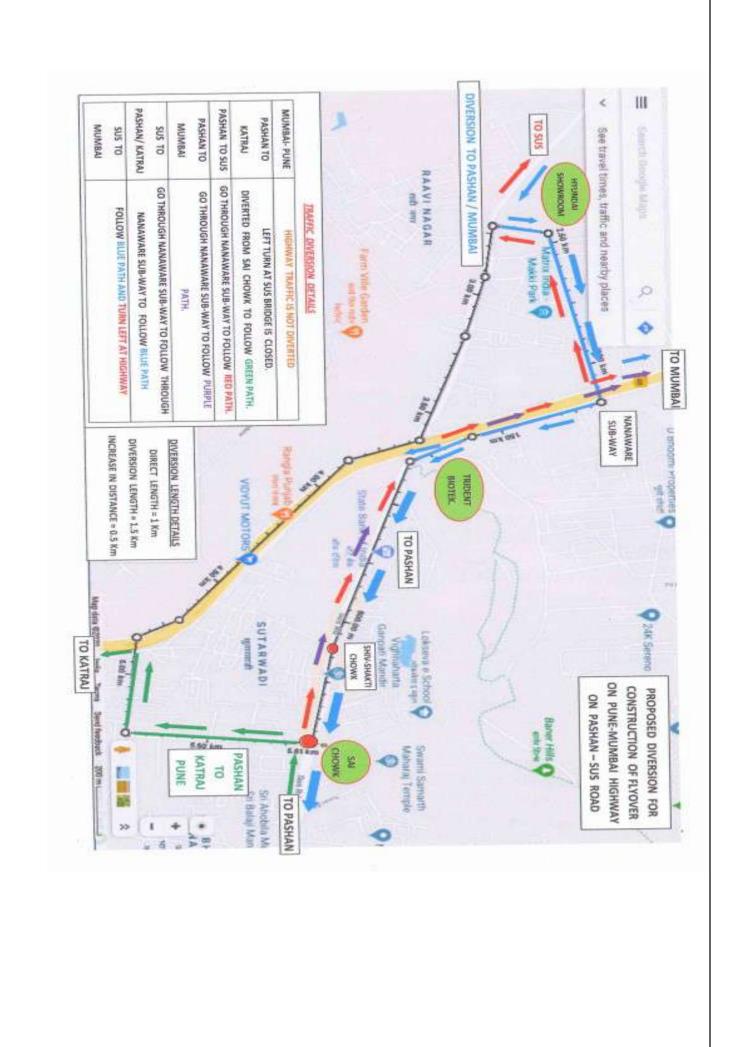

## **Pimpri Chinchwad Police Commissionerate**

जा.क्र./पोउआ/वाह/ /२०२

प्रेसनोट

विनांक -29/99/२०२०

मुंबई बेंगलोर राष्ट्रीय महामार्गाचे दोन्ही बाजुकडील सर्व्हिस रुंदी वाढवुन १२ मीटर सर्व्हिस रस्ता रुंदीकरण करण्यासाठी टेकडीचे खोदकाम चालु आहे. सदर ठिकाणी जुंना पुल काढण्यात येवुन त्या ठिकाणी दुसरा नविन पुल बांधण्यात येणार आहे त्याकरीता पुलापासुन ३५० मीटरचा रस्ता पुलावर जाण्यासाठी सुसगावचे बाजुकडुन तयार करणार आहे.

ज्याअर्थी पिंपरी चिंचवड शहरातील वाहतुक सुरक्षित व सुरळीतपणे होणेकरीता, महाराष्ट्र शासन गृह विभाग क्र. एम. व्ही. ए. ०१९६/८७१/सी आर - ३७/टी आर ए - २, दिनांक -२७/०९/१९९६ चे नोटीफिकेशन नुसार मोटार वाहन कायदा कलम ११५, ११६(१) (ए) (बी), ११६(४) आणि ११७ अन्वये मला प्राप्त झालेल्या अधिकाराचा वापर करुन मी सुधीर हिरेमठ (भा.पो.से), पोलीस उप-आयुक्त वाहतुक शाखा, पिंपरी चिंचवड शहर, सदर ठिकाणी पुलाचे काम पूर्ण होईपर्यंत खालील प्रमाणे वाहतूकीत तात्पुरते बदल करण्यात येत आहेत.

## हिंजवडी वाहतुक विभाग अंतर्गत

मुंबई बेंगलोर राष्ट्रीय महामार्ग क्रं.४ वरील जुना पाषाण-सुस उह्वानपुल हा वाहतूकीसाठी पूर्णपणे बंद करण्यात आलेला आहे.

पर्यायी मार्ग :- पाषाण ते सुसगाव व सुसगाव ते पाषाण कडे जाणारे वाहन चालकानी हुंदाई शोरूम सुसरोड येथुन सुपीरो ईलाईट सोसायटी मार्गे ननावरे सबवे मधुन इच्छित स्थळी जातील.