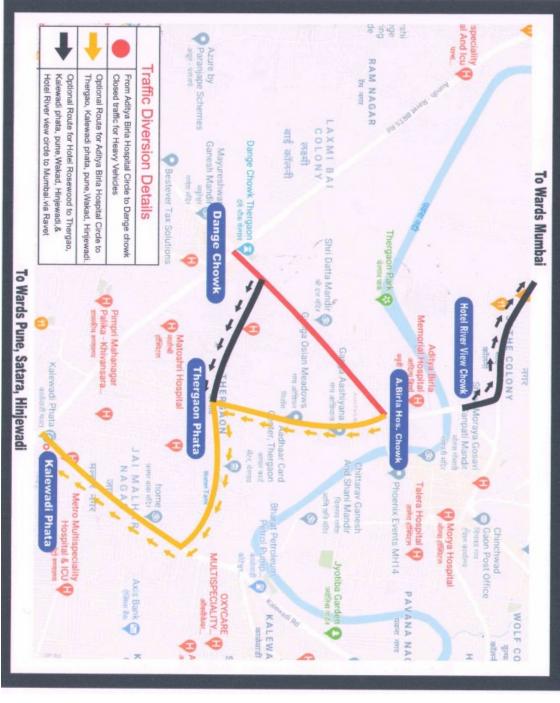

## हिंजवडी वाहतुक विभाग अंतर्गत

१.बिर्ला हॉस्पीटल जवळील छत्रपती संभाजी महाराज चौकातुन डांगे चौकाकडे जाणा-या जड/अवजड वाहनांस सकाळी ०७.०० ते २३.०० वा पर्यंत मनाई करणेत येत आहे

पर्यायी मार्ग :- बिर्ला हॉस्पीटल मार्गे मुंबईकडे जाणारी जड वाहने ही रिव्हर व्हयु चौक चिंचवड येथुन वाल्हेकरवाडी मार्गे इच्छित स्थळी जातील व पुणे/ वाकड कडे जाणारी जड वाहने छत्रपती संभाजी महाराज चौकात्न थेरगाव-काळेवाडी फाटा या पर्यायी मार्गाने इच्छित स्थळी जातील.

## TRAFFIC DIVERSION ROUTE PLAN FOR HEAVY VEHICLES