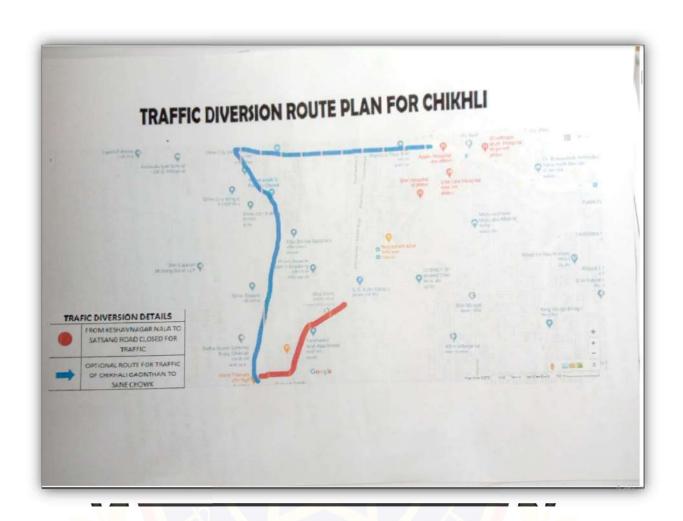

## तळवडे वाहत्क विभाग अंतर्गत

 चिखली गांव चौकाकडून साने चौकाकडे जाणारी बाहतूक चिखली गांव चौक ते पंचवटी नेस्ट ही सोसायटी केशवनगर नाल्यापर्यंत पुर्णतः बंद करण्यात येणार आहे.

पर्याची मार्ग :- पाटीलनगर चौक ते सोनचणेचस्ती होड मार्गे सत्संग समोरुन साने चौकाकडे ,त्याचप्रमाणे साने चौकाकडून चिखली गावाकडे येणारी वाहतूक ही सत्संग समोरुन सोनचणेचस्ती रस्त्याने पाटीलनगर चौक मार्गे वळविण्यात येणार आहे.